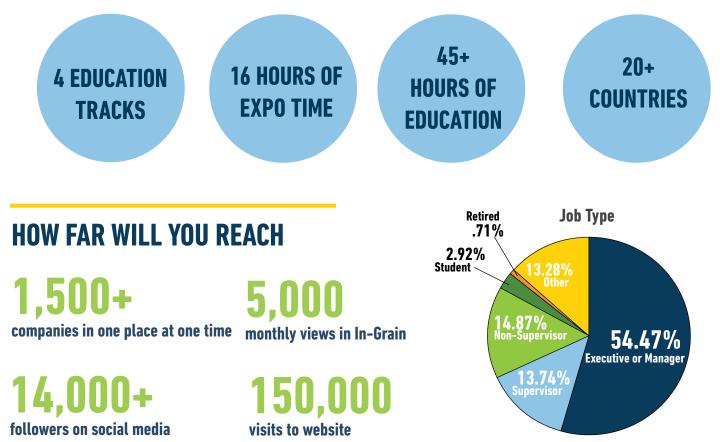

7/]//



#### THE BIGGEST AND BEST SHOW IN THE GRAIN INDUSTRY

# EXCHANGE 2025 Sponsorship Program







February 22–25, 2025 KANSAS CITY, MO



## **GET IN FRONT OF THOUSANDS!**

Thousands of grain handling and processing professionals will be heading to Kansas City, Missouri for GEAPS Exchange. Get your brand in front of decision makers from all sectors of the industry by taking advantage of the Exchange Sponsorship Program.

#### **GEAPS Exchange Highlights:**





#### **SELECT YOUR SPONSORSHIP ITEMS**

All sponsorship commitments will be submitted online. You will be able to browse opportunities and secure your sponsorship items all in the same place. They will add up to a dollar amount to place your company in the desired sponsorship level listed on the next page.

| ATTENDEE EXPERIENCE                                                                                                                                                  | #     | AMOUNT  |  |
|----------------------------------------------------------------------------------------------------------------------------------------------------------------------|-------|---------|--|
| Exchange Mobile App<br>Feature your company logo on the mobile app and other promotional<br>materials